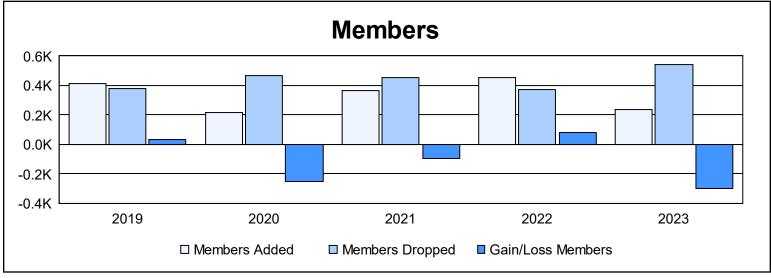

District B 3 As of June 2023 Cumulative

| Year      | New<br>Clubs | Dropped<br>Clubs | Gain/<br>Loss<br>Clubs | New<br>Members | Charter<br>Members | Reinstate<br>Members | Transfer<br>Members | Total<br>Member<br>Added | Total<br>Members<br>Dropped | Gain/<br>Loss<br>Members |
|-----------|--------------|------------------|------------------------|----------------|--------------------|----------------------|---------------------|--------------------------|-----------------------------|--------------------------|
| 2018-2019 | 6            | 3                | 3                      | 244            | 146                | 17                   | 4                   | 411                      | 377                         | 34                       |
| 2019-2020 | 2            | 6                | -4                     | 149            | 57                 | 6                    | 2                   | 214                      | 466                         | -252                     |
| 2020-2021 | 7            | 9                | -2                     | 157            | 161                | 40                   | 5                   | 363                      | 456                         | -93                      |
| 2021-2022 | 4            | 4                | 0                      | 276            | 144                | 28                   | 4                   | 452                      | 374                         | 78                       |
| 2022-2023 | 1            | 7                | -6                     | 151            | 51                 | 21                   | 17                  | 240                      | 541                         | -301                     |
| Average   | 4            | 6                | -2                     | 195            | 112                | 22                   | 6                   | 336                      | 443                         | -107                     |