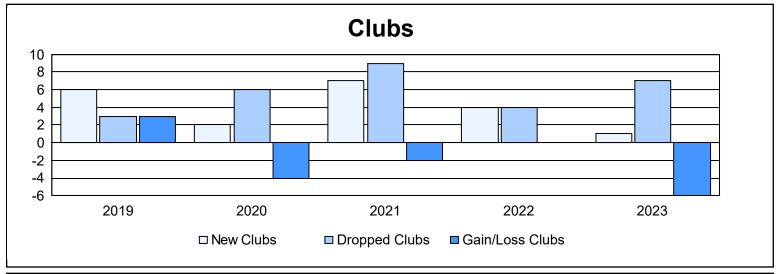

District B 3 As of June 2023 Cumulative

| Year      | New<br>Clubs | Dropped<br>Clubs | Gain/<br>Loss<br>Clubs | New<br>Members | Charter<br>Members | Reinstate<br>Members | Transfer<br>Members | Total<br>Member<br>Added | Total<br>Members<br>Dropped | Gain/<br>Loss<br>Members |
|-----------|--------------|------------------|------------------------|----------------|--------------------|----------------------|---------------------|--------------------------|-----------------------------|--------------------------|
| 2018-2019 | 6            | 3                | 3                      | 244            | 146                | 17                   | 4                   | 411                      | 377                         | 34                       |
| 2019-2020 | 2            | 6                | -4                     | 149            | 57                 | 6                    | 2                   | 214                      | 466                         | -252                     |
| 2020-2021 | 7            | 9                | -2                     | 157            | 161                | 40                   | 5                   | 363                      | 456                         | -93                      |
| 2021-2022 | 4            | 4                | 0                      | 276            | 144                | 28                   | 4                   | 452                      | 374                         | 78                       |
| 2022-2023 | 1            | 7                | -6                     | 151            | 51                 | 21                   | 17                  | 240                      | 541                         | -301                     |
| Average   | 4            | 6                | -2                     | 195            | 112                | 22                   | 6                   | 336                      | 443                         | -107                     |